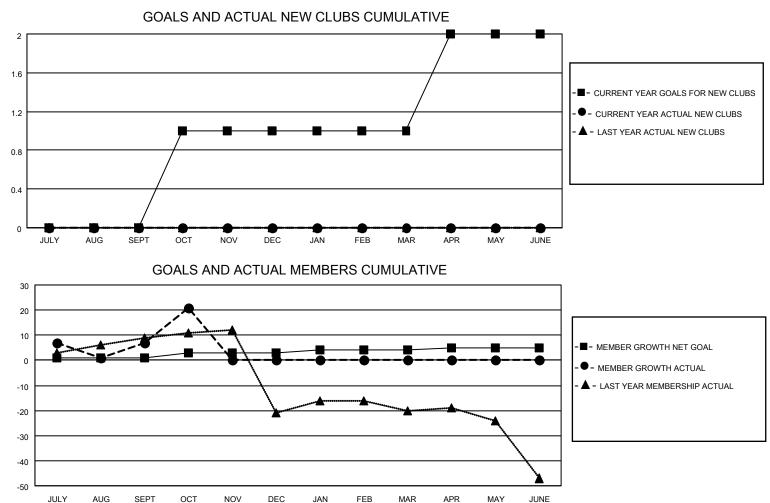

## LOCATION MISSOURI

District 26 M6

Results as of: 10/31/2021

| Clubs                 |               |           |               | Members               |                        |                         |                                                    |
|-----------------------|---------------|-----------|---------------|-----------------------|------------------------|-------------------------|----------------------------------------------------|
| RESULTS FOR 2021-2022 |               |           |               | RESULTS FOR 2021-2022 |                        |                         |                                                    |
| QUARTER               | NEW CLUB GOAL | NEW CLUBS | DROPPED CLUBS | QUARTER               | BER GROWTH NET<br>GOAL | MEMBER GROWTH<br>ACTUAL | DROPPED<br>MEMBERS ACTUAL<br>(including transfers) |
| JULY/AUG/SEPT         | 0             | 0         | 0             | JULY/AUG/SEPT         | 1                      | 32                      | 21                                                 |
| OCT/NOV/DEC           | 1             | 0         | 0             | OCT/NOV/DEC           | 2                      | 15                      | 1                                                  |
| JAN/FEB/MAR           | 0             | 0         | 0             | JAN/FEB/MAR           | 1                      | 0                       | 0                                                  |
| APR/MAY/JUNE          | 1             | 0         | 0             | APR/MAY/JUNE          | 1                      | 0                       | 0                                                  |